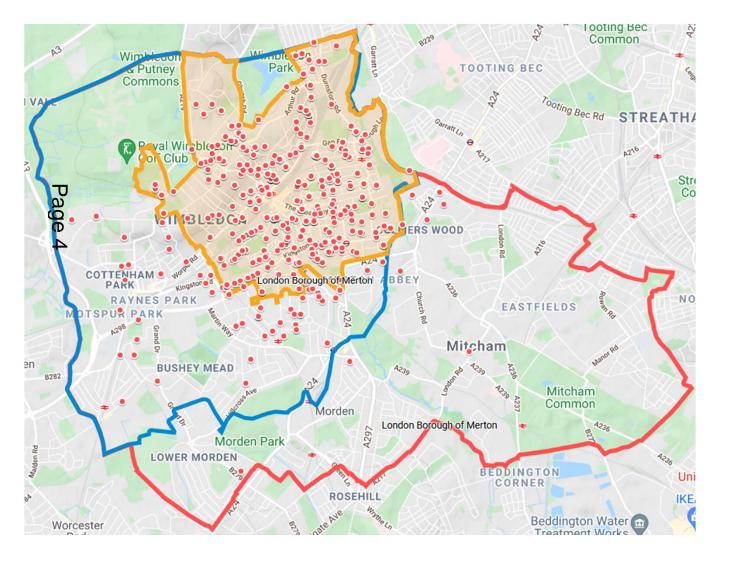

## Wimbledon Community Forum: 16 June 2021



### Agenda

- 1. Group Status
- 2. The Consultation Process
- S-Future Action



#### **PlanWimbledon: Our Mission**

' to shape a better, more sustainable Wimbledon to enhance the lives of future generations of residents, businesses, workers and visitors.'





#### **PlanWimbledon** Area





### About PlanWimbledon

- As legislated by the Locality Act of 2011
- PlanWimbledon is a not-for-profit and non-partisan organisation representing local stakeholders whether that be businesses, residents, faith groups, education, arts, etc.
- Centred on a wide and growing membership currently c.
  O actual members (associations and individual businesses and residents) representing several thousands of people.
- This is a community project. The Steering Committee consists of local professionals donating their time and committed to delivering a better future for Wimbledon.
- At this stage we do not receive any public funding.
- Underpinned with advice from AECOM



### The Journey to a Neighbourhood Plan

- Jan 2020: Inauguration as a group.
- Jan 2020 onwards: Extensive consultation wi